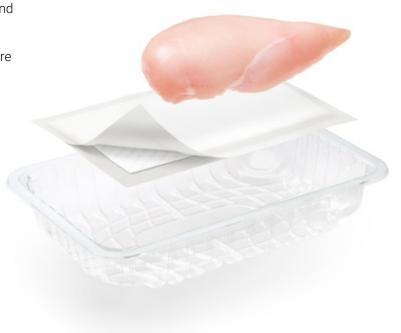

### **ABSORBING FOOD PADS**

Focus on food safety and reduced food waste, based on organic materials.

To us it is instrumental and a given, to cover all aspects – from the packaging solutions all the way to the dinner table and further on in a sound ecosystem. We never take any shortcuts, nor do we compromise.

# Focus on food safety and reduced food waste, based on organic materials

With our innovative technology consisting of an absorbing core completely in cellulose, we reach a high absorption without adding any unnecessary additives such as superabsorbents.

All edges are sealed ensuring the highest possible food safety.

Absorption water: 5000ml/m2 Absorption 0,9% saline solution: 2500ml/m2

#### 4-SIDE SEALED EDGES

Cellsorb Circular closed food pads are placed in VAC packaging and MAP trays. Superfluous liquids from the food pass through the bottom and top layer to be absorbed by the kernel. The liquids are sealed inside the kernel for a prolonged time.

Since the pad is closed, no fibers in the absorbent kernel are released to be in contact with the food, as can be the case with traditional open-edge food pads.