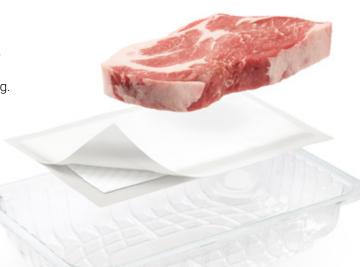

# Focus on food safety and reduced food waste, based on organic materials

With our innovative technology consisting of an absorbing core completely in cellulose, we reach a high absorption without adding any unnecessary additives such as superabsorbents.

All edges are sealed ensuring the highest possible food safety.

Absorption water: 5000ml/m2 Absorption 0,9% saline solution: 2500ml/m2

#### 4-SIDE SEALED EDGES

Cellsorb Circular closed food pads are placed in VAC packaging and MAP trays. Superfluous liquids from the food pass through the bottom and top layer to be absorbed by the kernel. The liquids are sealed inside the kernel for a prolonged time.

Since the pad is closed, no fibers in the absorbent kernel are released to be in contact with the food, as can be the case with traditional open-edge food pads.