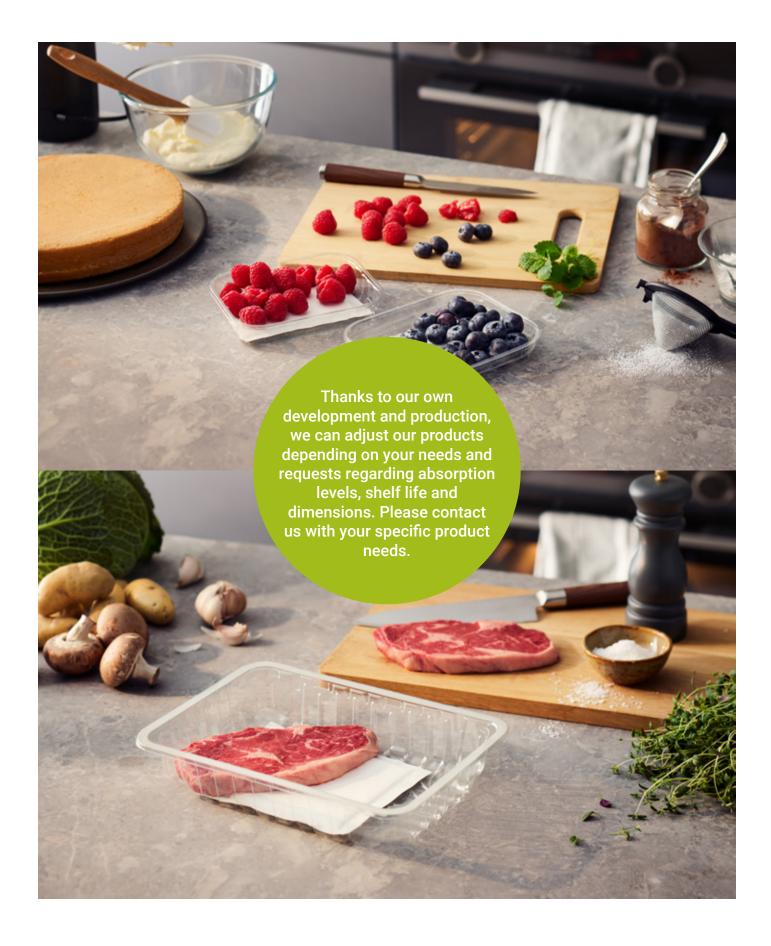

### PUTTING TRUST IN YOUR FOOD

Food safety has never been higher on the agenda. Grocery retailers, distributors and end-consumers demand being able to trust that liquids and chemicals are locked away and the fresh food will remain just that: Fresh, even in appearance. That's why, when packing your food, you are actually packing much more: a promise of unquestionable food safety, hygiene and value.

#### 4-SIDE SEALED EDGES

Cellsorb Circular closed food pads are placed in VAC packaging and MAP trays. Superfluous liquids from the food pass through the bottom and top layer to be absorbed by the kernel. The liquids are sealed inside the kernel for a prolonged time.

Since the pad is closed, no fibers in the absorbent kernel are released to be in contact with the food, as can be the case with traditional open-edge food pads.