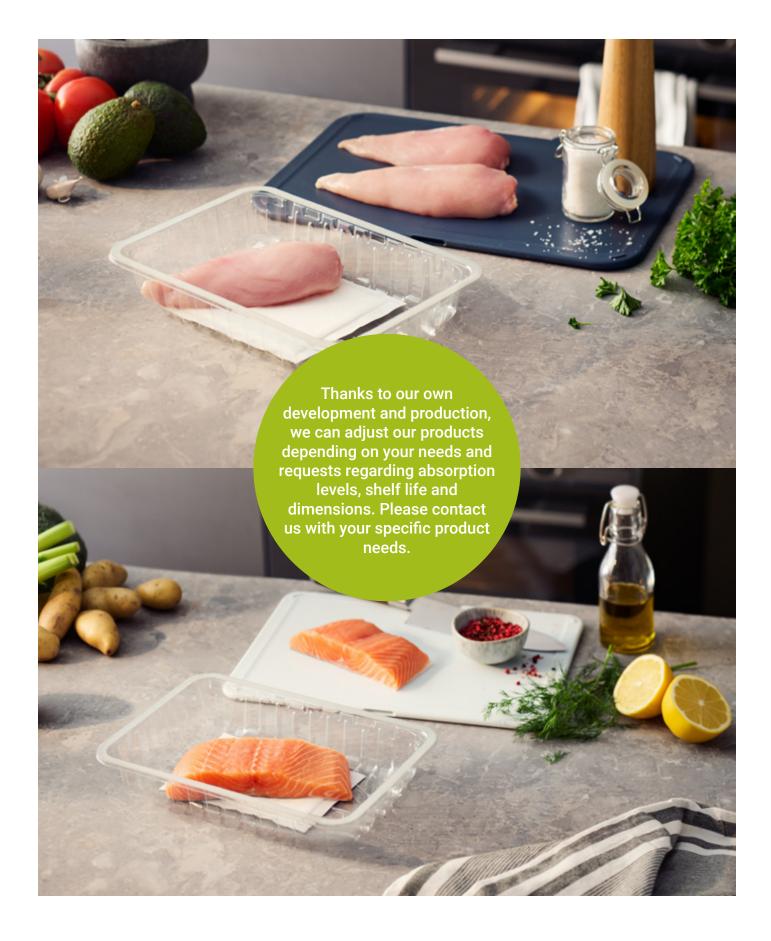

### **ABSORBING FOOD PADS**

Focus on food safety and reduced food waste, based on organic materials.

To us it is instrumental and a given, to cover all aspects – from the packaging solutions all the way to the dinner table and further on in a sound ecosystem. We never take any shortcuts, nor do we compromise.

# Focus on food safety and reduced food waste, based on organic materials

With our innovative technology consisting of an absorbing core completely in cellulose, we reach a high absorption without adding any unnecessary additives such as superabsorbents.

All edges are sealed ensuring the highest possible food safety.

Absorption water: 5000ml/m2 Absorption 0,9% saline solution: 2500ml/m2

#### 4-SIDE SEALED EDGES

Cellsorb Circular closed food pads are placed in VAC packaging and MAP trays. Superfluous liquids from the food pass through the bottom and top layer to be absorbed by the kernel. The liquids are sealed inside the kernel for a prolonged time.

Since the pad is closed, no fibers in the absorbent kernel are released to be in contact with the food, as can be the case with traditional open-edge food pads.